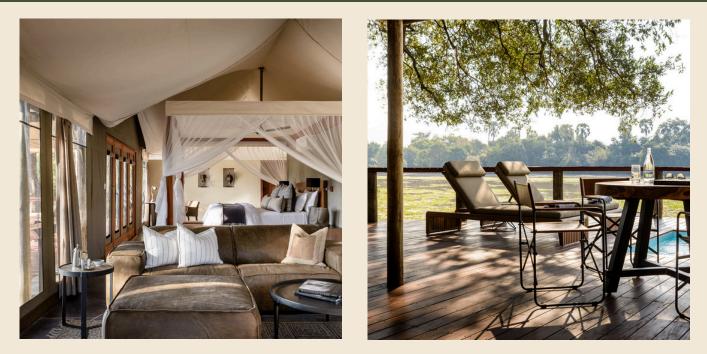

# EXPLORE OUR PROPERTIES

<u>Sungani Lodge</u> features 7 custom-designed tents (4 king and 3 twin configurations), including 1 family tent with 2 queen-sized beds and 2 single beds. The lodge can accommodate up to 16 guests.