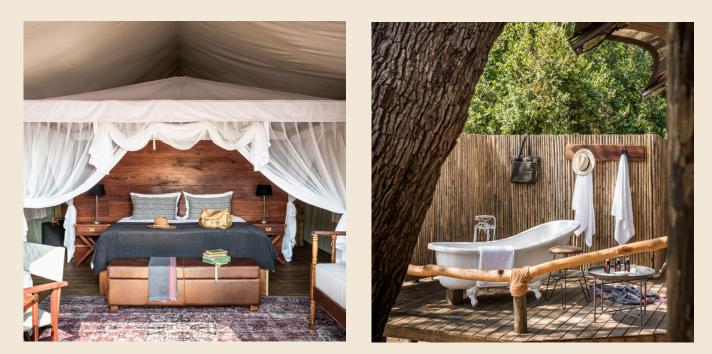

# EXPLORE OUR PROPERTIES

<u>Sungani Lodge</u> features 7 custom-designed tents (4 king and 3 twin configurations), including 1 family tent with 2 queen-sized beds and 2 single beds. The lodge can accommodate up to 16 guests.

## Open 15th May - 15th November

<u>**Kulandila Camp**</u> offers 4 spacious tents, which can be configured as either king or twin setups, comfortably accommodating up to 8 guests.

Open 15th May - 31st October